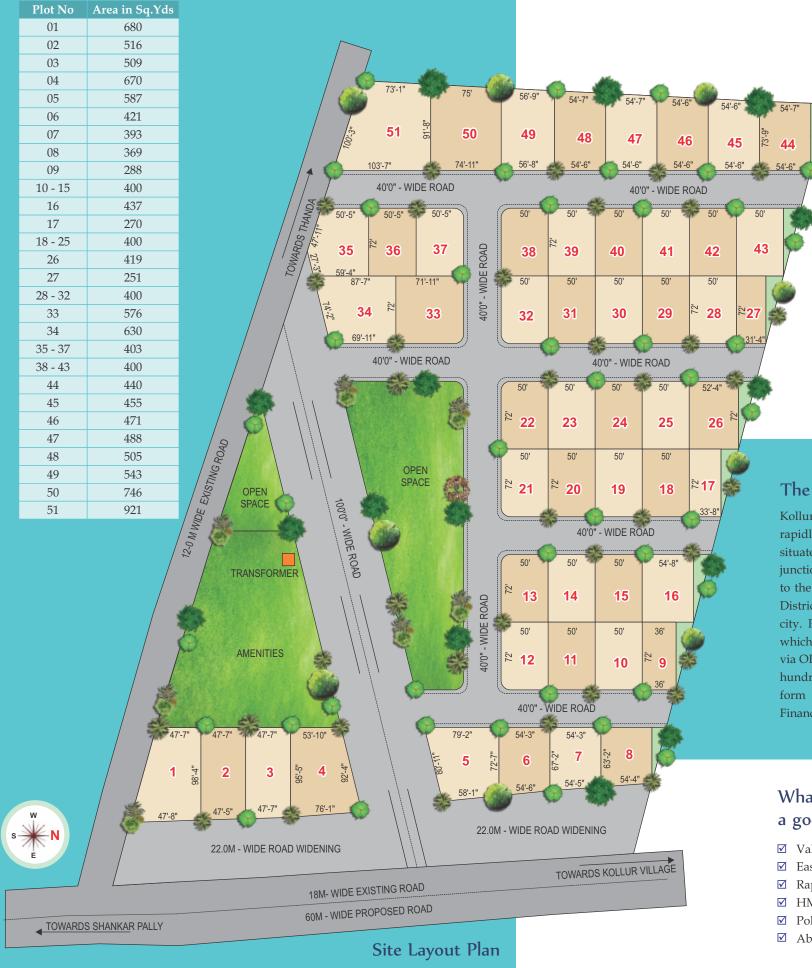

### **Project Highlights**

Clear title HMDA-approved layout of plots | 10 Acres, 51 Plots 100% Vastu compliant | 20 Minutes from Gachibowli Junction

#### Area Statement

PRESTON GREENVILLE