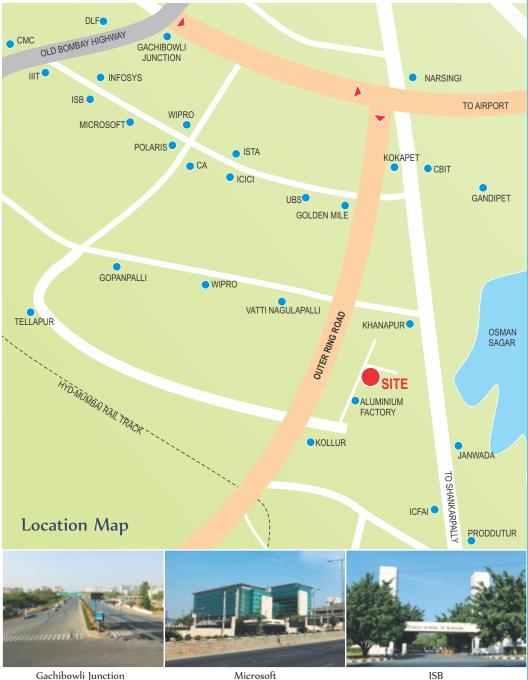

## Strategic location

Why pay for a villa when you can get an affordably priced plot in Preston Greenville? Our project is strategically located, only a few minutes from ORR and Shankarpally Road. Preston Greenville at Kollur offers priceless plots and a lifetime of happiness for our customers.

#### Drive on ORR to Wipro X Roads in 10 Mins!

| ORR                        | : | 5 Mins  |
|----------------------------|---|---------|
| ICFAI University, Mokila   | : | 4 Kms   |
| Wipro X Roads              | : | 13 Kms  |
| Financial District         | : | 14 Kms  |
| Shankarpally               | : | 14 Kms  |
| Gachibowli Junction        | : | 18 Kms  |
| HITEC City                 | : | 20 Kms  |
| Shamshabad Airport         | : | 35 Kms  |
| Birla Open Minds School    | : | 3.5 Kms |
| Indus International School | : | 11 Kms  |
| Oakridge Intl. School      | : | 15 Kms  |
| DPS                        | : | 16 Kms  |
| ISB                        | : | 14 Kms  |
|                            |   |         |

# The Destination of the Future

Kollur is where the future development is rapidly unfolding. Preston Greenville is situated only 3km from the Kollur ORR junction and has great connectivity via ORR to the IT Corridor (HITEC City & Financial District), Airport and all other parts of the city. Preston Greenville is abutting a road which connects the site to Financial District via ORR service road. Kollur is also abutting hundred of acres of Greenbelt Area in the form of G.O. 111 lands situated between Financial District and Kollur.